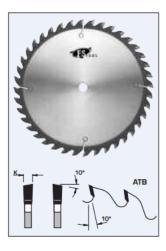

## Design:

- Tooth configuration: ATB
- Cutting Material: TC
- Expansion slots: Cu Plugged
- **Application:**
- For cross cutting and ripping dry soft and hardwoods, plywood, masonite, and raw MDF panels
- On table saws, sliding table saws, and cut-off saws

| SPECIFICATIONS |          |
|----------------|----------|
| Diameter       | 8 in     |
| Bore           | 5/8 in   |
| Kerf           | .125 in  |
| Manufacturer   | FS Tool  |
| Plate          | 0.087 in |
| Teeth          | 40       |