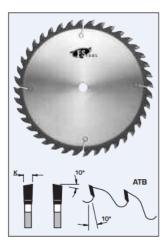

## Design:

- Tooth configuration: ATB
- Cutting Material: TC
- Expansion slots: Cu Plugged
- **Application:**
- For cross cutting and ripping dry soft and hardwoods, plywood, masonite, and raw MDF panels
- On table saws, sliding table saws, and cut-off saws

| SPECIFICATIONS |          |
|----------------|----------|
| Diameter       | 7 in     |
| Bore           | 5/8 in   |
| Kerf           | .125 in  |
| Manufacturer   | FS Tool  |
| Plate          | 0.087 in |
| Teeth          | 30       |