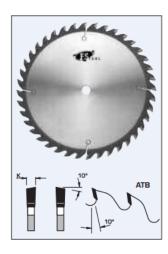

## Design:

Tooth configuration: ATB Cutting Material: TC

• Expansion slots: Cu Plugged

## **Application:**

• For cross cutting and ripping dry soft and hardwoods, plywood, masonite, and raw MDF panels

• On table saws, sliding table saws, and cut-off saws

| SPECIFICATIONS |          |
|----------------|----------|
| Diameter       | 6 in     |
| Bore           | 5/8 in   |
| Kerf           | .125 in  |
| Manufacturer   | FS Tool  |
| Plate          | 0.087 in |
| Teeth          | 30       |