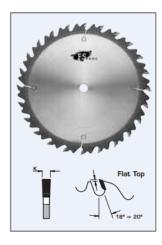

## Design:

• Tooth configuration: Flat Top

• Cutting Material: TC

• Expansion Slots: Cu plugged

• Saw body w/chip thickness limiters

## **Application:**

For ripping dry soft and hardwoods

• Ideal for hand fed operations

• On table saws and sliding table saws

| SPECIFICATIONS |         |
|----------------|---------|
| Diameter       | 500 mm  |
| Bore           | 1 in    |
| Kerf           | 4.2 mm  |
| Manufacturer   | FS Tool |
| Plate          | 3 mm    |
| Teeth          | 44      |