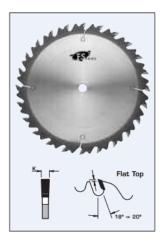

## Design:

• Tooth configuration: Flat Top

• Cutting Material: TC

• Expansion Slots: Cu plugged

• Saw body w/chip thickness limiters

## **Application:**

For ripping dry soft and hardwoods

• Ideal for hand fed operations

• On table saws and sliding table saws

| SPECIFICATIONS |         |
|----------------|---------|
| Diameter       | 450 mm  |
| Bore           | 1 in    |
| Kerf           | 4.0 mm  |
| Manufacturer   | FS Tool |
| Plate          | 2.8 mm  |
| Teeth          | 40      |