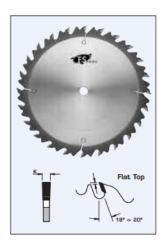

## Design:

• Tooth configuration: Flat Top

• Cutting Material: TC

• Expansion Slots: Cu plugged

• Saw body w/chip thickness limiters

## **Application:**

For ripping dry soft and hardwoods

• Ideal for hand fed operations

• On table saws and sliding table saws

| SPECIFICATIONS |         |
|----------------|---------|
| Diameter       | 350 mm  |
| Bore           | 1 in    |
| Kerf           | 3.8 mm  |
| Manufacturer   | FS Tool |
| Plate          | 2.8 mm  |
| Teeth          | 32      |