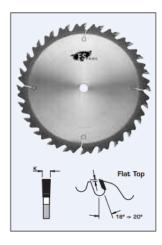

## Design:

• Tooth configuration: Flat Top

• Cutting Material: TC

• Expansion Slots: Cu plugged

• Saw body w/chip thickness limiters

## **Application:**

For ripping dry soft and hardwoods

• Ideal for hand fed operations

• On table saws and sliding table saws

| SPECIFICATIONS |         |
|----------------|---------|
| Diameter       | 250 mm  |
| Bore           | 5/8 in  |
| Kerf           | 3.2 mm  |
| Manufacturer   | FS Tool |
| Plate          | 2.2 mm  |
| Teeth          | 24      |