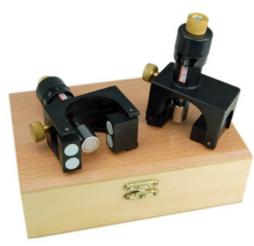

## Item #KSG-100, Global Tooling Planer Knife Setter \$68.55

Thank you for shopping with us! A planer knife setting gauge is used to adjust knives on planer and jointer heads to the correct elevation out of the cutterhead after resharpening. Usable for blades up to 20" long and cutterheads up to 6" in diameter.