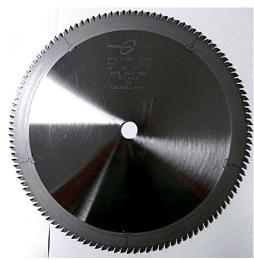

## Item #KC1010, Popular Tools 10 in Blind Cutting Saw \$186.53

Thank you for shopping with us! Designed for cutting faux wood window blinds, Popular Tools Blind Cutting Saws reduce chipping and avoid melting the material. With a thinner plate, a sharper tooth angle, and one side clearance ground, this is a completely new tool for window blind fabricators.

| SPECIFICATIONS |               |
|----------------|---------------|
| Manufacturer   | Popular Tools |
| Diameter       | 10 in         |
| Bevel          | 10            |
| Bore           | 5/8 in        |
| Grind          | LRLRS         |
| Hook Angle     | 10 deg        |
| Kerf           | .095 in       |
| Plate          | .063 in       |
| Teeth          | 100T          |