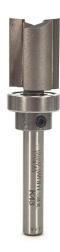

## Item #K43, Whiteside 5/8 x 3/4 Template Bit (Keller Dovetail System) \$38.08

Thank you for shopping with us!

Template bits usually consist of a straight bit with a bearing. Simply align the bearing with your template and cut out your project.

Whiteside Machine Company offers precision router bits to match Keller's unique system. The appropriate ball bearing for the Keller dovetail system is included.

| SPECIFICATIONS               |                                              |
|------------------------------|----------------------------------------------|
| Manufacturer                 | Whiteside Machine                            |
| Bearing(s)                   | B6, Whiteside Machine 5/8 x 1/4 Ball Bearing |
| Diameter                     | 5/8 in                                       |
| Cut Height, Length, or Width | 3/4 in                                       |
| Note                         |                                              |
| Overall Length               | 2 1/2 in                                     |
| Shank                        | 1/4 in                                       |