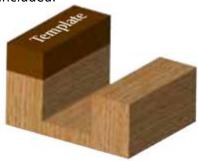

## Item #K43, Whiteside 5/8 x 3/4 Template Bit (Keller Dovetail System) \$38.08

Thank you for shopping with us!

Template bits usually consist of a straight bit with a bearing. Simply align the bearing with your template and cut out your project.