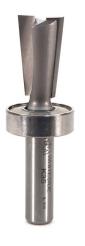

## Item #K35, Whiteside Machine 7°, 5/8" LG dia Keller Dovetail Router Bit, 3/8 Shank \$54.73

Thank you for shopping with us!

Whiteside Machine 7°, 5/8" LG dia Keller Dovetail Router Bit, 3/8 Shank -Precision router bits to match Keller's unique dovetailing system. Supplied with the required ball bearings.

## SPECIFICATIONS

| Manufacturer                 | Whiteside Machine  |
|------------------------------|--------------------|
| Cut Height, Length, or Width | 1 in               |
| Large Diameter               | 5/8 in             |
| Note                         | Keller Number 2435 |
| Overall Length               | 2 5/8 in           |
| Shank                        | 3/8 in             |
| Туре                         | Dovetail Bit       |
| Angle                        | 7 Deg              |
|                              |                    |