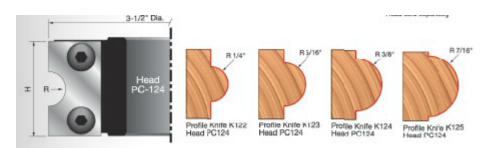

## Item #K122, Freud Concave Radius Knives \$56.22

Thank you for shopping with us!

These resharpenable carbide knives are designed to cut a bead, or round the end of a board. Head is computer balanced and is sold separately from the knives.

## SPECIFICATIONS

| Manufacturer                 | Freud Tools                                                             |
|------------------------------|-------------------------------------------------------------------------|
| Bore                         |                                                                         |
| Cut Height, Length, or Width | 1 3/8 in                                                                |
| Features                     | Resharpenable knives designed to cut a bead or round the end of a board |
| Material                     | Hardwood, Softwood, MDF, Plywood                                        |
| Part Descp.                  | Concave Radius Knives for PC124                                         |
| R1/Radius                    | 1/4 in                                                                  |
|                              |                                                                         |