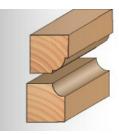

## Item #K122, Freud Concave Radius Knives \$56.22

Thank you for shopping with us!

These resharpenable carbide knives are designed to cut a bead, or round the end of a board. Head is computer balanced and is sold separately from the knives.

## SPECIFICATIONS

| Manufacturer                 | Freud Tools                                                             |
|------------------------------|-------------------------------------------------------------------------|
| Bore                         |                                                                         |
| Cut Height, Length, or Width | 1 3/8 in                                                                |
| Features                     | Resharpenable knives designed to cut a bead or round the end of a board |
| Material                     | Hardwood, Softwood, MDF, Plywood                                        |
| Part Descp.                  | Concave Radius Knives for PC124                                         |
| R1/Radius                    | 1/4 in                                                                  |
|                              |                                                                         |