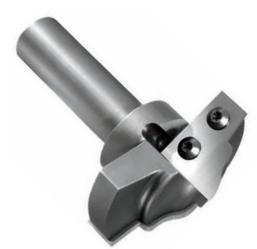

## Edge of Arlington Saw & Tool, Inc.

124 South Collins Arlington, TX 76010

Phone:817-461-7171 • Fax: 817-795-6651

Toll Free: 888-461-7171 Email: <u>info@eoasaw.com</u> Website: www.eoasaw.com

Item #INS-10539, Vortex MDF Panel Raise Profiles: Replacement Insert for Insert Body 8215 - Small Bead Profile (1/4" R) \$46.82