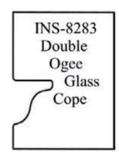

## Edge of Arlington Saw & Tool, Inc.

124 South Collins Arlington, TX 76010

Phone:817-461-7171 • Fax: 817-795-6651

Toll Free: 888-461-7171 Email: <u>info@eoasaw.com</u> Website: www.eoasaw.com

Item #INS-8283, Vortex Series 8500 Multi Profile Insert Entry Way Door Cutter - Glass Profile: Replacement Dlb Ogee Glass Cope Insert \$62.35

Thank you for shopping with us!

One set of inserts is included with the purchase of the body, order body separately. Note that you need two inserts per tool.

| SPECIFICATIONS |                                          |
|----------------|------------------------------------------|
| Manufacturer   | Vortex Tool                              |
| Includes       |                                          |
| Style          | Dbl Ogee Glass Cope Insert               |
| Note           | Note that you need two inserts per tool. |
| Part Descp.    | Replacement Glass Cope Insert            |