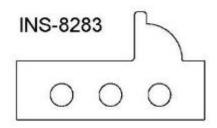

## Edge of Arlington Saw & Tool, Inc.

124 South Collins Arlington, TX 76010

Phone:817-461-7171 • Fax: 817-795-6651

Toll Free: 888-461-7171 Email: <u>info@eoasaw.com</u> Website: www.eoasaw.com

Item #INS-8283, Vortex Series 8500 Multi Profile Insert Entry Way Door Cutter - Glass Profile: Replacement Dlb Ogee Glass Cope Insert \$62.35