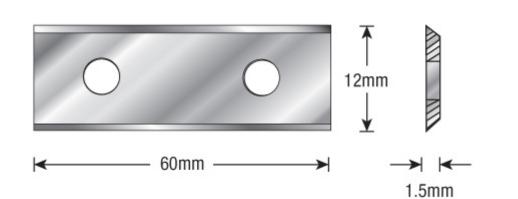

| SPECIFICATIONS  |                                          |
|-----------------|------------------------------------------|
| Manufacturer    | Amana Tool                               |
| Dimensions      | 60 x 12 x 1.5mm                          |
| Edge(s)         | 2 Cutting Edges                          |
| Material        | General Purpose Wood, Chipboard, Plywood |
| Recommended For |                                          |