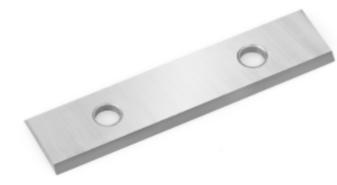

## Item #ICK-50, Amana Tool Straight Solid Carbide Insert Knives: 2 Cutting Edges \$8.25

Thank you for shopping with us!

New grades now available for different material types such as softwood/hardwood, MDF/solid surface, and micro-finish for general purpose.

| SPECIFICATIONS  |                                          |
|-----------------|------------------------------------------|
| Manufacturer    | Amana Tool                               |
| Dimensions      | 50 x 12 x 1.5mm                          |
| Edge(s)         | 2 Cutting Edges                          |
| Material        | General Purpose Wood, Chipboard, Plywood |
| Recommended For |                                          |