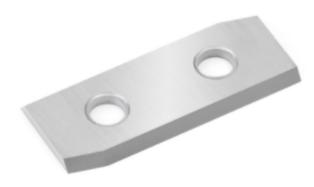

## Item #ICK-35RH, Amana Tool Straight Solid Carbide Insert Knives: 2 Cutting Edges \$14.18

Thank you for shopping with us!

New grades now available for different material types such as softwood/hardwood, MDF/solid surface, and micro-finish for general purpose.

| SPECIFICATIONS  |                                          |
|-----------------|------------------------------------------|
| Manufacturer    | Amana Tool                               |
| Dimensions      | 30 x 12 x 1.5mm                          |
| Edge(s)         | 2 Cutting Edges                          |
| Material        | General Purpose Wood, Chipboard, Plywood |
| Recommended For |                                          |