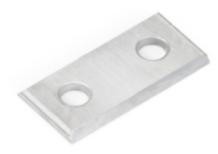

## Item #ICK-25, Amana Tool Straight Solid Carbide Insert Knives: 2 Cutting Edges \$7.39

Thank you for shopping with us!

New grades now available for different material types such as softwood/hardwood, MDF/solid surface, and micro-finish for general purpose.

| SPECIFICATIONS  |                                          |
|-----------------|------------------------------------------|
| Manufacturer    | Amana Tool                               |
| Dimensions      | 25 x 12 x 1.5mm                          |
| Edge(s)         | 2 Cutting Edges                          |
| Material        | General Purpose Wood, Chipboard, Plywood |
| Recommended For |                                          |