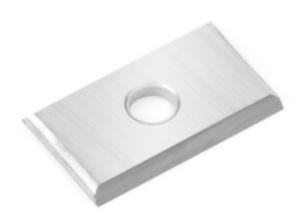

## Item #ICK-20, Amana Tool Straight Solid Carbide Insert Knives: 2 Cutting Edges \$7.35

Thank you for shopping with us!

New grades now available for different material types such as softwood/hardwood, MDF/solid surface, and micro-finish for general purpose.

| SPECIFICATIONS  |                                          |
|-----------------|------------------------------------------|
| Manufacturer    | Amana Tool                               |
| Dimensions      | 20 x 12 x 1.5mm                          |
| Edge(s)         | 2 Cutting Edges                          |
| Material        | General Purpose Wood, Chipboard, Plywood |
| Recommended For |                                          |