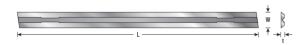

## Item #ICK-100, Amana Tool Pair of Solid Carbide 82mm Long x 5.5mm Height x 1.12mm Wide \$10.69

Thank you for shopping with us!

Solid Carbide reversible knives designed for many popular 3 1/4" machines.

| SPECIFICATIONS |            |
|----------------|------------|
| Manufacturer   | Amana Tool |
| Thickness      | 1.12 mm    |
| Length         | 1.12 mm    |
| Width          | 5.5 mm     |
| Overall Length | 3 1/4 in   |