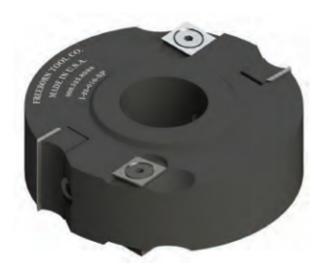

## Item #IC-22-016-SP, Freeborn Straight Cutter Insert 4" OD, 1-1/4" Bore, 30mm Tips, 14x14 Spur Bit \$308.00

Thank you for shopping with us! Using standard 30mm or 60mm carbide inserts, this is an easy and inexpensive way to perform trim or rabbet cuts. Note: spurs are required for all cuts except trimming. Freeborn Cutters come loaded with a set of inserts. Replacement tips are sold separately.

| SPECIFICATIONS   |                                                            |
|------------------|------------------------------------------------------------|
| Manufacturer     | Freeborn Tool                                              |
| Bore             | 1 1/4 in                                                   |
| Outside Diameter | 4 in                                                       |
| Tip/Point        | Freeborn Insert Replacement Tips: IC-0140-060, IC-0300-050 |
| Туре             | 14 x 14mm Spur Bit; 30 mm tip                              |