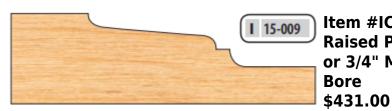

## Edge of Arlington Saw & Tool, Inc.

124 South Collins Arlington, TX 76010

Phone:817-461-7171 • Fax: 817-795-6651

Toll Free: 888-461-7171 Email: <u>info@eoasaw.com</u> Website: www.eoasaw.com

Item #IC-15-009, Freeborn Dedicated Raised Panel Insert Cutters: 5/8" Material or 3/4" Material With Backcutter, 1-1/4" Bore

Thank you for shopping with us!

5/8" Material or 3/4" Material With Backcutter.

3-wing 1 1/4" bore 6" diameter

Freeborn Cutters come loaded with a set of inserts. Replacement tips are sold separately.

| SPECIFICATIONS     |                                                    |
|--------------------|----------------------------------------------------|
| Diameter           | 6 in                                               |
| Bore               | 1 1/4 in                                           |
| Material Thickness | 5/8 in Material or 3/4 in Material With Backcutter |
| Profile            | I-15-009                                           |
| Tip/Point          | IC-5-009-S, Freeborn Insert Replacement Tip        |
| Manufacturer       | Freeborn Tool                                      |