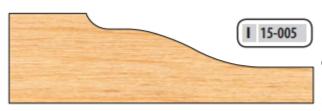

## Edge of Arlington Saw & Tool, Inc.

124 South Collins Arlington, TX 76010

Phone:817-461-7171 • Fax: 817-795-6651

Toll Free: 888-461-7171 Email: <u>info@eoasaw.com</u> Website: www.eoasaw.com

Item #IC-15-005, Freeborn Dedicated Raised Panel Insert Cutters: 5/8" Material or 3/4" Material With Backcutter, 1-1/4" Bore \$431.00

Thank you for shopping with us!

5/8" Material or 3/4" Material With Backcutter.

3-wing 1 1/4" bore 6" diameter

Freeborn Cutters come loaded with a set of inserts. Replacement tips are sold separately.

| SPECIFICATIONS     |                                                    |
|--------------------|----------------------------------------------------|
| Diameter           | 6 in                                               |
| Bore               | 1 1/4 in                                           |
| Material Thickness | 5/8 in Material or 3/4 in Material With Backcutter |
| Profile            | I-15-005                                           |
| Tip/Point          | IC-5-005-S, Freeborn Insert Replacement Tip        |
| Manufacturer       | Freeborn Tool                                      |