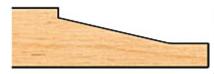

## Item #IC-15-003, Freeborn Dedicated Raised Panel Insert Cutters: 5/8" Material or 3/4" Material With Backcutter, 1-1/4" Bore \$431.00

Thank you for shopping with us!

5/8" Material or 3/4" Material With Backcutter.

3-wing 1 1/4" bore 6" diameter

Freeborn Cutters come loaded with a set of inserts. Replacement tips are sold separately.

| SPECIFICATIONS     |                                                    |
|--------------------|----------------------------------------------------|
| Diameter           | 6 in                                               |
| Bore               | 1 1/4 in                                           |
| Material Thickness | 5/8 in Material or 3/4 in Material With Backcutter |
| Profile            | I-15-003                                           |
| Tip/Point          | IC-5-003-S, Freeborn Insert Replacement Tip        |
| Manufacturer       | Freeborn Tool                                      |