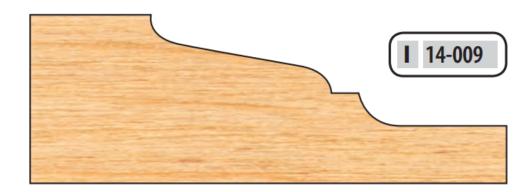

## Edge of Arlington Saw & Tool, Inc.

124 South Collins Arlington, TX 76010

Phone:817-461-7171 • Fax: 817-795-6651

Toll Free: 888-461-7171 Email: <u>info@eoasaw.com</u> Website: www.eoasaw.com

Item
#IC-14-009,
Freeborn
Dedicated
Raised Panel
Insert Cutters:
3-Wing, 1-1/4"
Bore, 3/4"
Material
Without
Backcutter
\$431.00

Thank you for shopping with us!

3-wing 1 1/4" bore 6" diameter

Freeborn Cutters come loaded with a set of inserts. Replacement tips are sold separately.

| SPECIFICATIONS     |                                             |
|--------------------|---------------------------------------------|
| Diameter           | 6 in                                        |
| Bore               | 1 1/4 in                                    |
| Material Thickness | 3/4 in w/o Backcutter                       |
| Profile            | 14-009                                      |
| Tip/Point          | IC-4-009-S, Freeborn Insert Replacement Tip |
| Manufacturer       | Freeborn Tool                               |