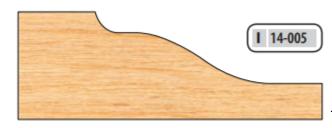

## **Edge of Arlington Saw & Tool, Inc.**

124 South Collins Arlington, TX 76010

Phone:817-461-7171 • Fax: 817-795-6651

Toll Free: 888-461-7171 Email: <u>info@eoasaw.com</u> Website: www.eoasaw.com

Item #IC-14-005, Freeborn Dedicated Raised Panel Insert Cutters: 3-Wing, 1-1/4" Bore, 3/4" Material Without Backcutter \$431.00