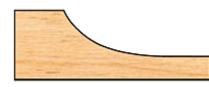

## Item #IC-14-001, Freeborn Dedicated Raised Panel Insert Cutters: 3-Wing, 1-1/4" Bore, 3/4" Material Without Backcutter \$431.00

Thank you for shopping with us!

3-wing 1 1/4" bore 6" diameter

Freeborn Cutters come loaded with a set of inserts. Replacement tips are sold separately.

| SPECIFICATIONS     |                                             |
|--------------------|---------------------------------------------|
| Diameter           | 6 in                                        |
| Bore               | 1 1/4 in                                    |
| Material Thickness | 3/4 in w/o Backcutter                       |
| Profile            | 14-001                                      |
| Tip/Point          | IC-4-001-S, Freeborn Insert Replacement Tip |
| Manufacturer       | Freeborn Tool                               |