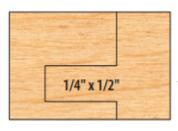

| SPECIFICATIONS     |                                                                   |
|--------------------|-------------------------------------------------------------------|
| Bore               | 1 1/4 in                                                          |
| Material Thickness | 3/4 in - 7/8 in                                                   |
| Minor Diameter     | 3 1/2 in                                                          |
| Outside Diameter   | 4 1/2 in                                                          |
| Profile            | I-10-510                                                          |
| Tip/Point          | Freeborn Insert Replacement Tip IC-000-CTS, IC-510-CBS, IC-510-PS |
| Tongue             | 1/4 in x 1/2 in                                                   |
| Manufacturer       | Freeborn Tool                                                     |