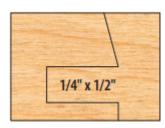

| SPECIFICATIONS            |                                                                   |
|---------------------------|-------------------------------------------------------------------|
| Bore                      | 1 1/4 in                                                          |
| <b>Material Thickness</b> | 3/4 in - 7/8 in                                                   |
| Minor Diameter            | 3 1/2 in                                                          |
| <b>Outside Diameter</b>   | 4 1/2 in                                                          |
| Profile                   | I-10-060                                                          |
| Tip/Point                 | Freeborn Insert Replacement Tip IC-000-CTS, IC-060-CBS, IC-060-PS |
| Tongue                    | 1/4 in x 1/2 in                                                   |
| Manufacturer              | Freeborn Tool                                                     |