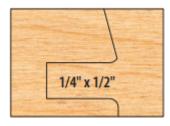

## Item #IC-10-060 E, Freeborn 3-Piece Dedicated Profile Insert Cutters: 3/4" to 7/8" Material, 4-1/2" OD, 3-1/2" Minor Dia, 1-1/4" Bore, Eased Edges \$873.00

Thank you for shopping with us! 3-piece Insert Cope and Pattern sets to allow easy fit adjustment. A two-piece cope head with shims allows you to adjust your fit Common minor diameters and vertical profile centering eliminates the need to adjust the spindle height or fence position when switching from cope to pattern cuts Heads will accept both square and eased edges For 3/4" to 7/8" material 4-1/2" outside diameter, 3-1/2" minor diameter 4" diameter for Unique 250/265 available by special order 5.5mm x 1/2" tongue available by special order 1-1/4" bore Carbide tips are kept on the shelf; alloy tips are made to order; please call for availability Two-piece insert sets available by special order **Freeborn Cutters come loaded with a set of inserts. Replacement tips are sold separately.** 

| SPECIFICATIONS     |                                                                      |
|--------------------|----------------------------------------------------------------------|
| Bore               | 1 1/4 in                                                             |
| Material Thickness | 3/4 in - 7/8 in                                                      |
| Minor Diameter     | 3 1/2 in                                                             |
| Outside Diameter   | 4 1/2 in                                                             |
| Profile            | I-10-060 E                                                           |
| Tip/Point          | Freeborn Insert Replacement Tip IC-000-CTES, IC-060-CBES, IC-060-PES |
| Tongue             | 1/4 in x 1/2 in                                                      |
| Manufacturer       | Freeborn Tool                                                        |