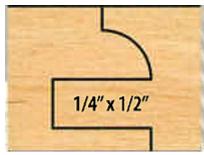

| SPECIFICATIONS            |                                                                   |
|---------------------------|-------------------------------------------------------------------|
| Bore                      | 1 1/4 in                                                          |
| <b>Material Thickness</b> | 3/4 in - 7/8 in                                                   |
| Minor Diameter            | 3 1/2 in                                                          |
| <b>Outside Diameter</b>   | 4 1/2 in                                                          |
| Profile                   | 10-010                                                            |
| Tip/Point                 | Freeborn Insert Replacement Tip IC-000-CTS, IC-010-CBS, IC-010-PS |
| Tongue                    | 1/4 in x 1/2 in                                                   |
| Manufacturer              | Freeborn Tool                                                     |