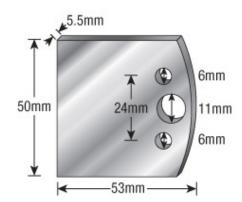

## Item #HSSRM127, Amana Tool Pair of 50mm HSS Blank Knives for Profile Pro no. 61237 \$71.74

Thank you for shopping with us! Pair of blank (unground) knives.

Warning!: #65RM127 fits only on special cutterhead #61237.

## **SPECIFICATIONS**

Manufacturer Amana Tool

Part Descp. 27mm Maximum Profile Depth - High Speed Steel - Pair 50mm Blank Knives for 61237

**Note** Warning!: #HSSRM127 fits only on special cutterhead #61237.