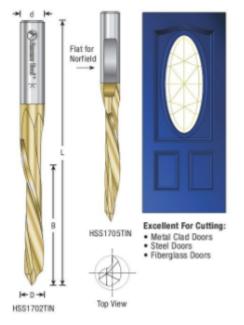

## Item #HSS1705TiN, Amana Tool High Speed Steel (HSS) TiN Coated 1/2" D x 2-1/2" CH x 1/2" Shank Single Flute Downcut Steel Door Bit - NORFIELD \$37.31

Thank you for shopping with us! Titanium Nitride (TiN) coating increases strength and durability. TiN coated bits harden and protect the cutting edges, and help smooth the flutes for improved chip ejection. Excellent for cutting: metal clad doors, steel doors, fiberglass doors. HSS1705TiN - part of the shank is flat to fit in NORFIELD machine. Warning: Not to be used on a handheld router, table router, or CNC Machine.

| SPECIFICATIONS               |            |
|------------------------------|------------|
| Manufacturer                 | Amana Tool |
| Diameter                     | 1/2 in     |
| Cut Height, Length, or Width | 2 1/2 in   |
| Flute Geometry               | Downcut    |
| Flute                        | 1          |

| SPECIFICATIONS |                                                                 |
|----------------|-----------------------------------------------------------------|
| Machine        | NORFIELD (part of the shank is flat to fit in NORFIELD machine) |
| Overall Length | 5 1/2 in                                                        |
| Shank          | 1/2 in                                                          |