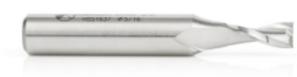

## Item #HSS1637, Amana Tool High Speed Steel (HSS) For Aluminum - Upcut, 5/16 x 3/4, 1/2 Shank \$16.80

Thank you for shopping with us! .

Double Flute—provides a smoother finish than single flute when grooving, slotting.

Excellent for cutting:

- -Natural Wood
- -Fomex® with Aluminum Face
- -Sheet & Stacked Aluminum
- -Aluminum 5052

| SPECIFICATIONS               |            |
|------------------------------|------------|
| Manufacturer                 | Amana Tool |
| Diameter                     | 5/16 in    |
| Cut Height, Length, or Width | 3/4 in     |
| Flute Geometry               | Upcut      |
| Flute                        | 2          |
| Overall Length               | 3 1/4 in   |
| Shank                        | 1/2 in     |