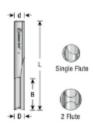

## Item #HSS1601, Amana Tool HSS Double Straight 'O' Flute Plastic Cutting 1/4" x 3/4" x 1/4" Shank \$11.36

Thank you for shopping with us!

Provides smooth finish in plastics. Excellent for hand-fed operations. May be used in air routers with guide bushing.

| SPECIFICATIONS               |                    |
|------------------------------|--------------------|
| Manufacturer                 | Amana Tool         |
| Diameter                     | 1/4 in             |
| Cut Height, Length, or Width | 3/4 in             |
| Flute                        | 2                  |
| Overall Length               | 2 1/8 in           |
| Shank                        | 1/4 in             |
| Туре                         | Straight 'O' Flute |