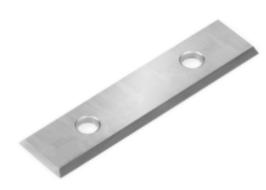

## Item #HRK-50, Amana Tool Straight Solid Carbide Insert Knives: 4 Cutting Edges \$15.19

Thank you for shopping with us!

New grades now available for different material types such as softwood/hardwood, MDF/solid surface, and micro-finish for general purpose.

| SPECIFICATIONS |                               |
|----------------|-------------------------------|
| Manufacturer   | Amana Tool                    |
| Dimensions     | 50 x 12 x 1.5mm               |
| Material       | MDF, Chipboard, Solid Surface |
| Application    | Insert Cutterheads            |
| Bevel          | 35 deg                        |
| Note           |                               |