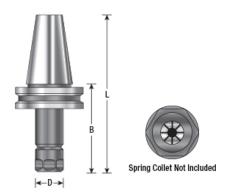

• Made from alloy steel hardened to 54 - 56rc • Tool Holders Balanced to G2.5 at 25 000 RPMs • Coolant thru capability • Concentricity is less than .0002 at collet face • Rear thread for pull stud is 5/8 - 11 • Spring collet not included

| SPECIFICATIONS               |             |
|------------------------------|-------------|
| Manufacturer                 | Amana Tool  |
| Cut Height, Length, or Width | 4 in        |
| Length                       | 203.4 mm    |
| Style                        | CAT 40      |
| Thread Size/Length           | 5/8-11 in   |
| Туре                         | Collet ER32 |