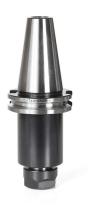

## Item #HO-208, Amana Tool CAT 40 High Precision ER Collet 35mm Chuck Tool Holders (Industrial) \$118.58

Thank you for shopping with us!

Amana Tool CAT 40 High Precision ER Collet 35mm Chuck Tool Holders

• Made from alloy steel hardened to 54 - 56rc • Tool Holders Balanced to G2.5 at 25 000 RPMs • Coolant thru capability • Concentricity is less than .0002 at collet face • Rear thread for pull stud is 5/8 - 11 • Spring collet not included