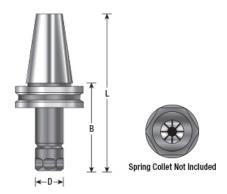

• Made from alloy steel hardened to 54 - 56rc • Tool Holders Balanced to G2.5 at 25 000 RPMs • Coolant thru capability • Concentricity is less than .0002 at collet face • Rear thread for pull stud is 5/8 - 11 • Spring collet not included

| SPECIFICATIONS               |             |
|------------------------------|-------------|
| Manufacturer                 | Amana Tool  |
| Cut Height, Length, or Width | 4 in        |
| Length                       | 203.4 mm    |
| Style                        | CAT 40      |
| Thread Size/Length           | 5/8-11 in   |
| Туре                         | Collet ER20 |