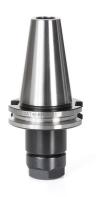

## Item #HO-206, Amana Tool CAT 40 High Precision ER Collet 35mm Chuck Tool Holders (Industrial) \$106.79

Thank you for shopping with us!

Amana Tool CAT 40 High Precision ER Collet 35mm Chuck Tool Holders

• Made from alloy steel hardened to 54 - 56rc • Tool Holders Balanced to G2.5 at 25 000 RPMs • Coolant thru capability • Concentricity is less than .0002 at collet face • Rear thread for pull stud is 5/8 - 11 • Spring collet not included