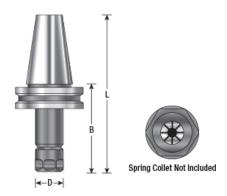

• Made from alloy steel hardened to 54 - 56rc • Tool Holders Balanced to G2.5 at 25 000 RPMs • Coolant thru capability • Concentricity is less than .0002 at collet face • Rear thread for pull stud is 5/8 - 11 • Spring collet not included

| SPECIFICATIONS               |             |
|------------------------------|-------------|
| Manufacturer                 | Amana Tool  |
| Cut Height, Length, or Width | 2 1/2 in    |
| Length                       | 165.1 mm    |
| Style                        | CAT 40      |
| Thread Size/Length           | 5/8-11 in   |
| Туре                         | Collet ER20 |