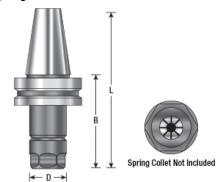

## **CNC Replacement Parts**

- Made from alloy steel hardened to 54 56rc
- Tool Holders Balanced to G2.5 at 25,000 RPMs
- Coolant thru capability
- Concentricity is less than .0002 at collet face
- Rear thread for pull stud is M16 x 2.0
- · Spring collet not included

| SPECIFICATIONS               |             |
|------------------------------|-------------|
| Manufacturer                 | Amana Tool  |
| Cut Height, Length, or Width | 100 mm      |
| Length                       | 165.4 mm    |
| Style                        | BT-40       |
| Thread Size/Length           | M16x2.0     |
| Туре                         | Collet ER20 |