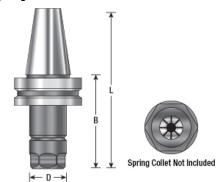

## **CNC Replacement Parts**

- Made from alloy steel hardened to 54 56rc
- Tool Holders Balanced to G2.5 at 25,000 RPMs
- Coolant thru capability
- Concentricity is less than .0002 at collet face
- Rear thread for pull stud is M16 x 2.0
- · Spring collet not included

| SPECIFICATIONS               |             |
|------------------------------|-------------|
| Manufacturer                 | Amana Tool  |
| Cut Height, Length, or Width | 80 mm       |
| Length                       | 145.4 mm    |
| Style                        | BT-40       |
| Thread Size/Length           | M16x2.0     |
| Туре                         | Collet ER20 |