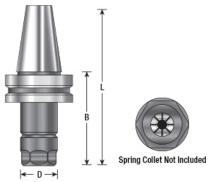

**CNC Replacement Parts** 

- Made from alloy steel hardened to 54 56rc
- Tool Holders Balanced to G2.5 at 25,000 RPMs
- Coolant thru capability
- Concentricity is less than .0002 at collet face
- Rear thread for pull stud is M16 x 2.0
- Spring collet not included

| SPECIFICATIONS               |             |
|------------------------------|-------------|
| Manufacturer                 | Amana Tool  |
| Cut Height, Length, or Width | 70 mm       |
| Length                       | 135.4 mm    |
| Style                        | BT-40       |
| Thread Size/Length           | M16x2.0     |
| Туре                         | Collet ER16 |