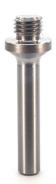

## Item #HMA-1/4A, Whiteside 1/4A Helix Mortise Arbor, 1/4 Shank \$5.62

Thank you for shopping with us!

Whiteside 1/4A Helix Mortise Arbor, 1/4 Shank is designed to hold the replaceable  $\frac{\text{Helix Mortise heads}}{\text{Helix Mortise heads}}$ .

| SPECIFICATIONS     |                     |
|--------------------|---------------------|
| Manufacturer       | Whiteside Machine   |
| Note               | Fits #13-1250A only |
| Overall Length     | 1 3/4 in            |
| Shank              | 1/4 in              |
| Thread Size/Length | 5/16 in-24          |