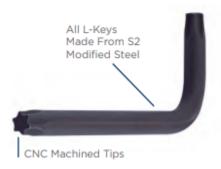

## Item #HL10AM, Vega Hex L-Key Set - Long Length - Metric \$9.04

Thank you for shopping with us!

All L-Keys are uniquely made from S2 modified steel for industry leading performance • A broad offering of length, size, and tip configuration options • All drive tips are CNC machined for precise fit in the fastener recess • Throughhardened for maximum durability