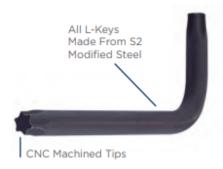

## Item #HL10A, Vega Hex L-Key Set - Long Length - Inch \$9.04

Thank you for shopping with us!

All L-Keys are uniquely made from S2 modified steel for industry leading performance • A broad offering of length, size, and tip configuration options • All drive tips are CNC machined for precise fit in the fastener recess • Throughhardened for maximum durability