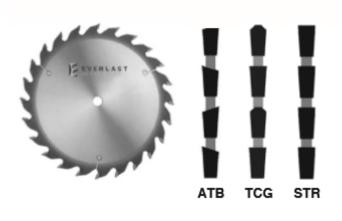

Straight Top Grind - STR - Each tooth will cut full kerf, making this design very effective for removing material however high cutting pressures are present. Typically used for rip cutting hardwood and softwood.