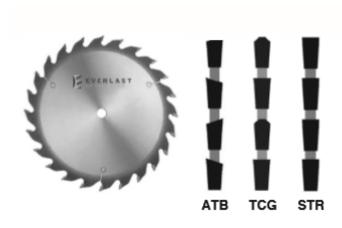

Straight Top Grind - STR - Each tooth will cut full kerf, making this design very effective for removing material however high cutting pressures are present. Typically used for rip cutting hardwood and softwood.

| SPECIFICATIONS |                                      |
|----------------|--------------------------------------|
| Manufacturer   | Everlast                             |
| Diameter       | 12 in                                |
| Bore           | 70 mm - 2 keyways - 20 mm W x 5 mm D |
| Grind          | STR                                  |
| Kerf           | 0.160 in / 4.1 mm                    |
| Plate          | 0.110 in / 2.8 mm                    |
| Teeth          | 30                                   |
| Hook Angle     | 20 deg                               |