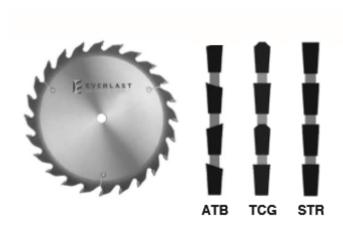

Straight Top Grind - STR - Each tooth will cut full kerf, making this design very effective for removing material however high cutting pressures are present. Typically used for rip cutting hardwood and softwood.