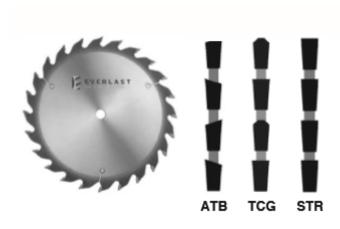

Straight Top Grind - STR - Each tooth will cut full kerf, making this design very effective for removing material however high cutting pressures are present. Typically used for rip cutting hardwood and softwood.