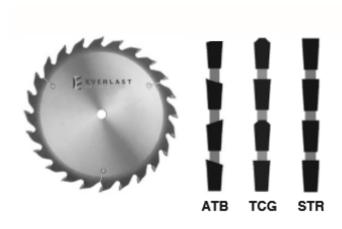

Straight Top Grind - STR - Each tooth will cut full kerf, making this design very effective for removing material however high cutting pressures are present. Typically used for rip cutting hardwood and softwood.

| SPECIFICATIONS |                                      |
|----------------|--------------------------------------|
| Manufacturer   | Everlast                             |
| Diameter       | 12 in                                |
| Bore           | 70 mm - 2 keyways - 20 mm W x 5 mm D |
| Grind          | STR                                  |
| Kerf           | 0.125 in / 3.2 mm                    |
| Plate          | 0.087 in / 2.2 mm                    |
| Teeth          | 24                                   |
| Hook Angle     | 20 deg                               |